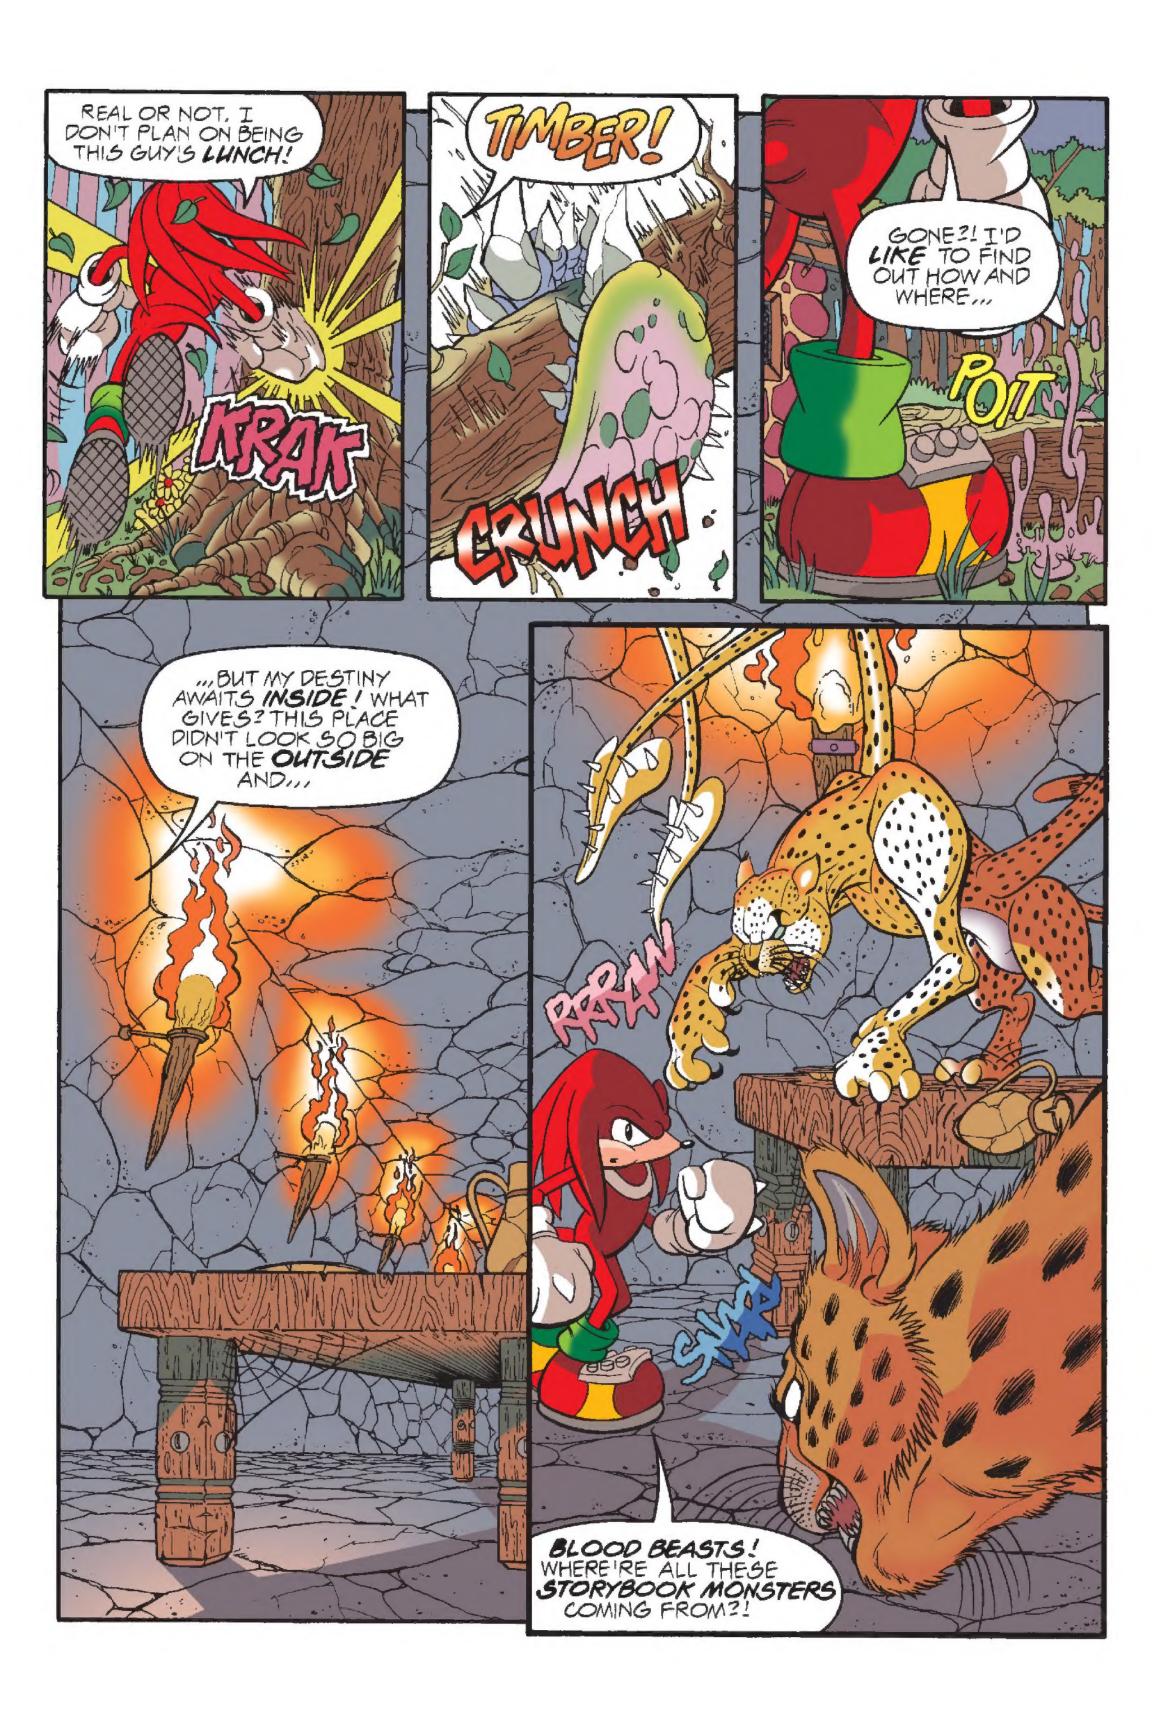

"Knuckles
Quest 2"
by Keet Taylor &
Pat Spaziante
Inkad by
Androw Popoy
Lettered by
Jett Powell
Colored by
Spaz

Editor: J.Freddy Gabrie

Managing Editor: Victor Gorolick

Editor -in-Chief Richard Boldwater